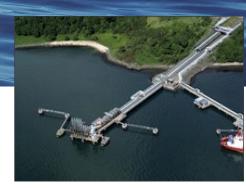

# **Braefoot Jetty**

Braefoot Jetty is used as a loading jetty for tankers transporting hydrocarbons into the local processing facility. The structure is formed of steel piles supporting a reinforced concrete deck on which the loading gear is located.

Braefoot Jetty Aerial View

Braefoot Jetty