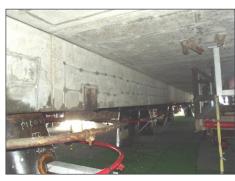

# The Problem Identified

Continual exposure to sea salts from tidal movement and spray resulted in chloride contamination of the concrete and areas of corrosion induced spalling. The client was looking for a 20+ year corrosion mitigation solution.

### The Solution Developed

CPT designed a DuoGuard™ hybrid anode system to protect both repaired concrete and existing chloride contaminated concrete on Braefoot Jetty. The anodes were installed into the beams and soffit. Using an external power source, an impressed current was applied to stop active corrosion and render the steel passive. The DuoGuard anodes were then disconnected from the power source to self-generate a galvanic current, sufficient to maintain steel passivity and control corrosion.

A monitoring system was designed by CPT to allow ongoing measurement of the corrosion control system from the upper deck of the jetty.

CPT worked alongside the client and contractor to facilitate the system installation within the robust health and safety guidelines required on hydrocarbon plants. The DuoGuard system was selected due to the speed and simplicity of installation, the supporting technical data and technical support offered by CPT and the minimal maintenance requirements following installation.