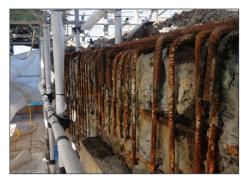

# The Problem Identified

The Dolphins were suffering from steel reinforcement corrosion due to exposure to high concentrations of chloride and moisture at elevated temperatures. Access was difficult due to the offshore location of the structure.

Steel reinforcement corrosion found at the Dolphins